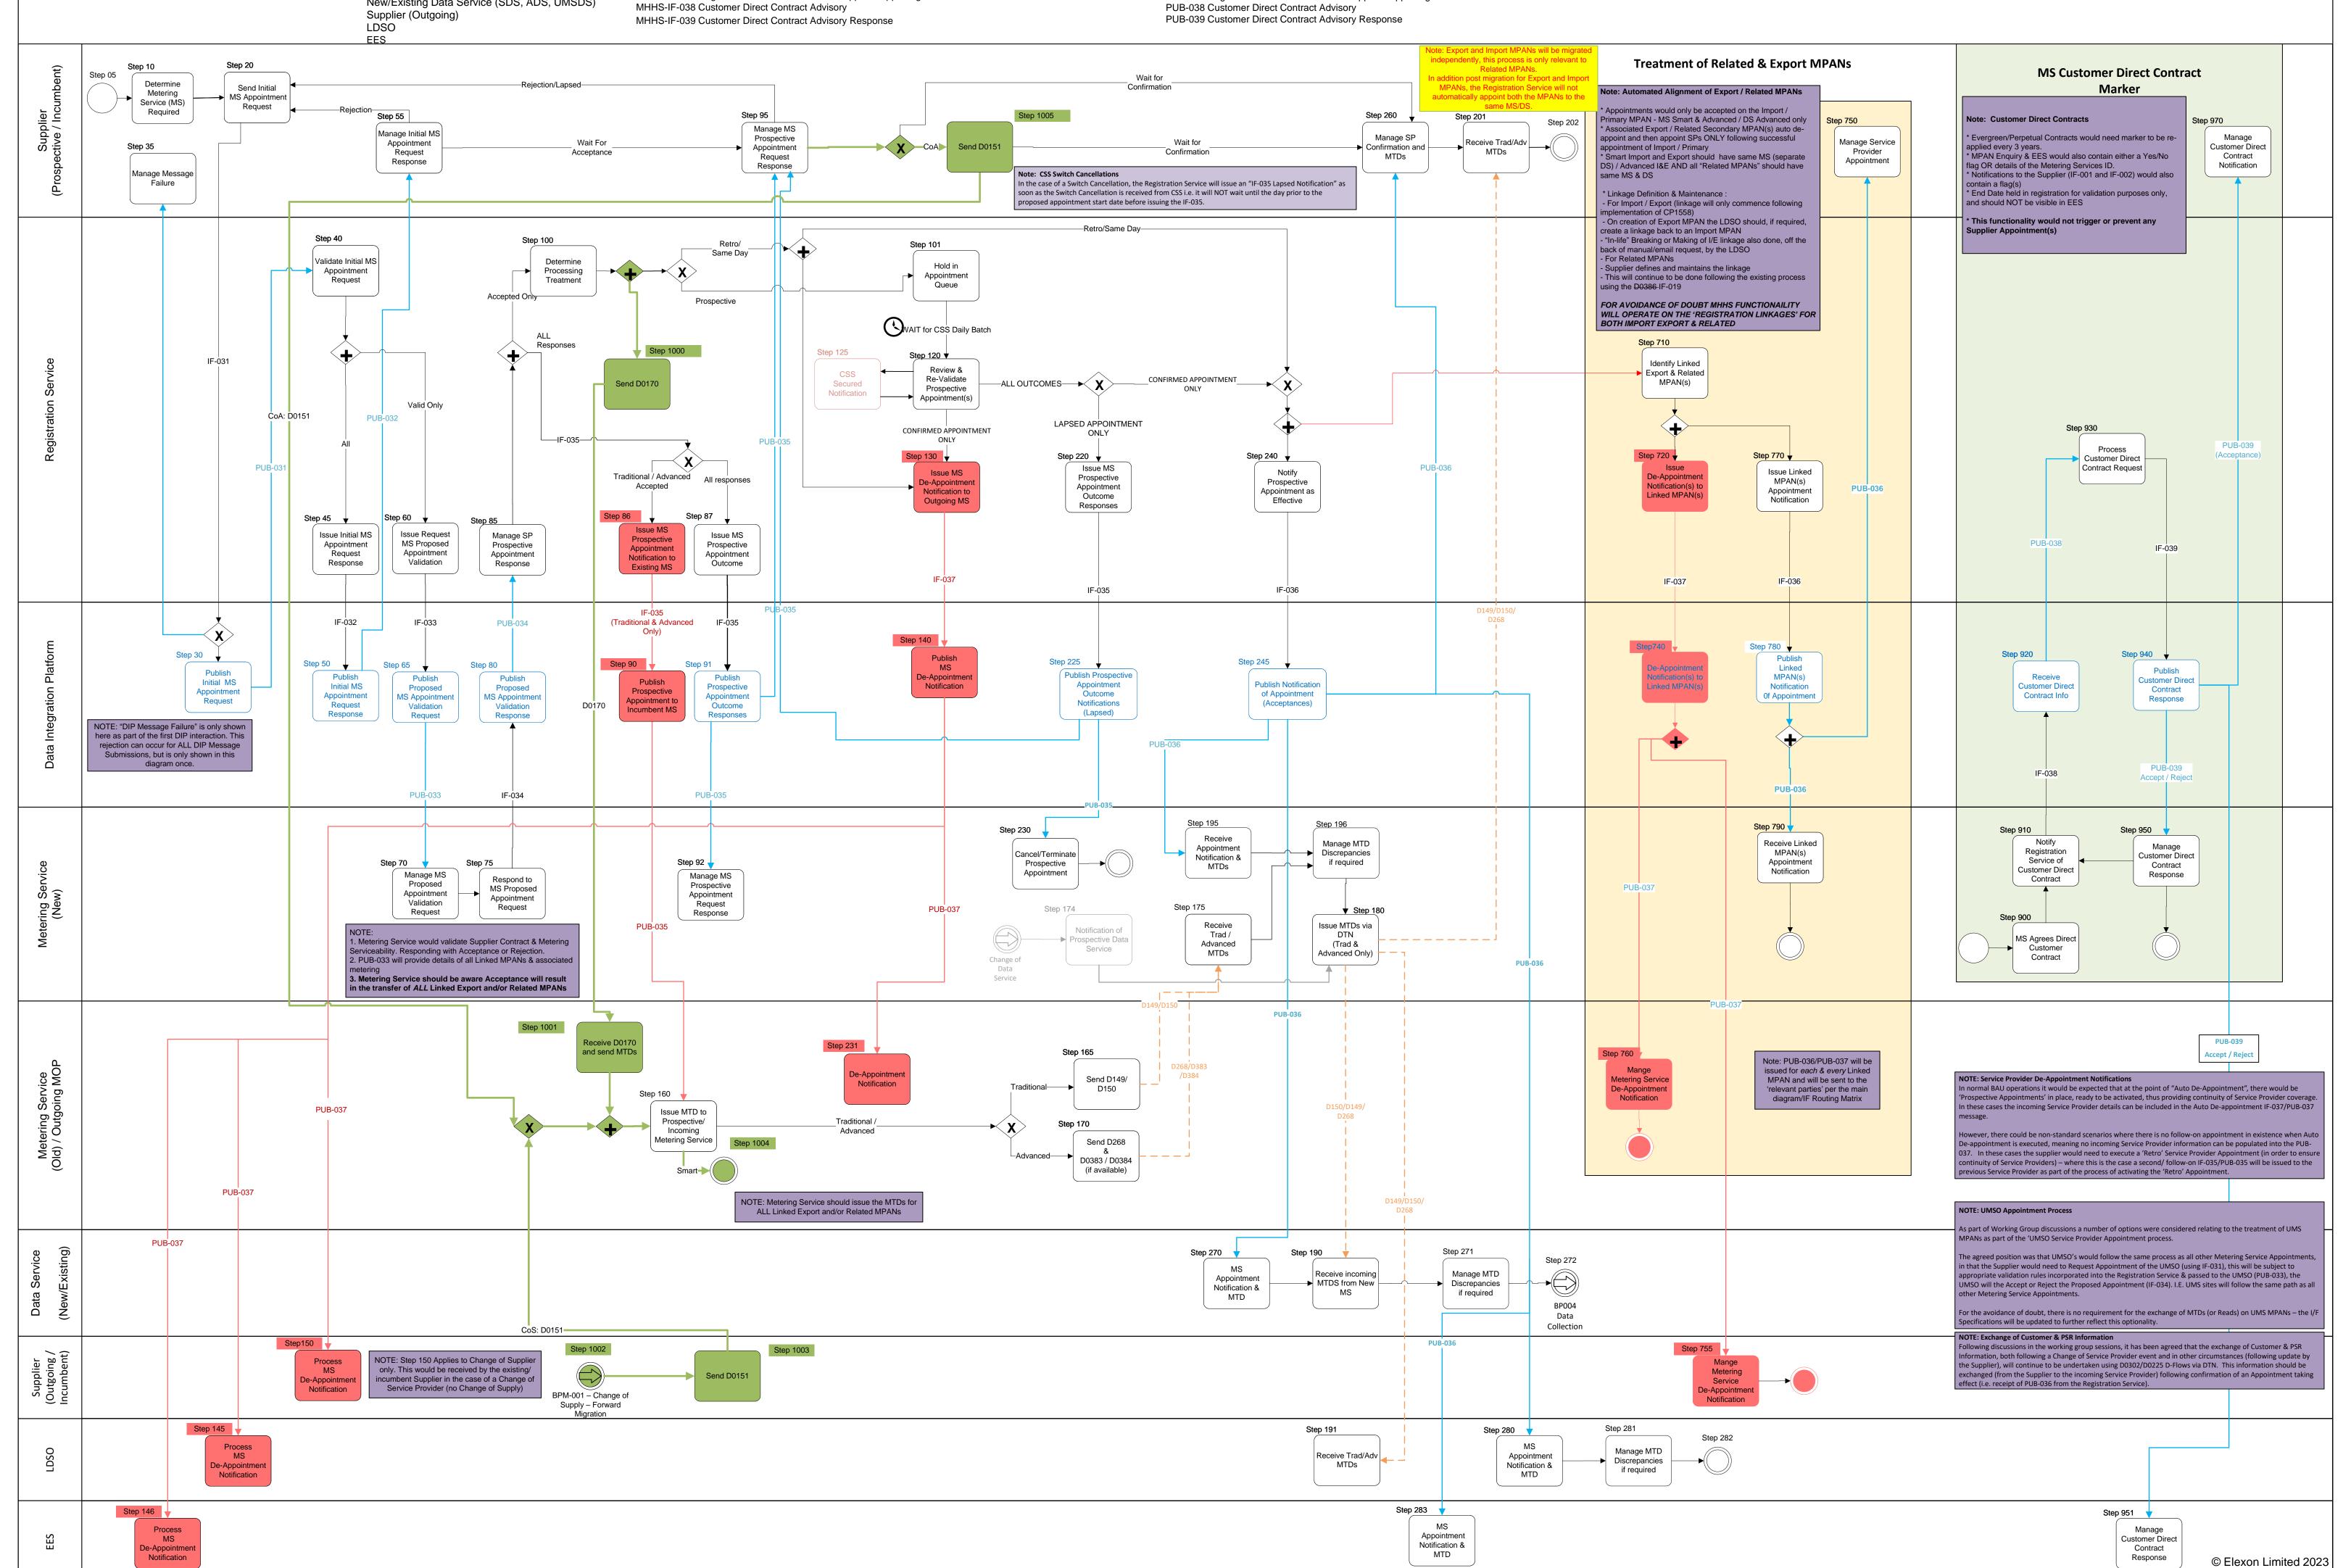

## **Cover Note**

This document displays the Forward Migration Change of Service – Metering Service process. It has been based on the MHHS BAU Change of Service – Metering Service process and any new, Migration-specific steps, are indicated in Green, whereas any steps that are not required as part of Migration are indicated in Red.

This process map should be read in parallel with the relevant BPD (MHHS BPD002 – Change of Service – Metering Service (Forward Migration)) which provides more detail on each of the steps and the steps that have been removed.

PROGRAMME Industry-led, Elexon facilitated

**Business Process Description** 

This BPM diagram describes the Forward Migration 'Change of Metering Service' Business Process. For a detailed description of each step in the BPM, please refer to the accompanying Business Process Descriptions [BPD] document for this Business Process.

Supplier (Prospective/Incumbent) Registration Service Data Integration Platform New Metering Service (MSS, MSA, UMSO) Outgoing MOP

MHHS Interfaces New/Existing Data Service (SDS, ADS, UMSDS)

MHHS-IF-031 Supplier Service Appointment Request MHHS-IF-032 Reg. Serv. Response to Supplier Service App Request MHHS-IF-033 Registration Service Request for Service Appointment MHHS-IF-034 Service Provider Response to Appointment Request MHHS-IF-035 Registration Service Appointment Status Notification MHHS-IF-036 Reg. Serv. Notification of Service App. & Supporting Info MHHS-IF-038 Customer Direct Contract Advisory

**Publication List** PUB-031 Supplier Service Appointment Request PUB-032 Reg. Serv. Response to Supplier Service App Request PUB-033 Registration Service Request for Service Appointment PUB-034 Service Provider Response to Appointment Request PUB-035 Registration Service Appointment Status Notification PUB-036 Reg. Serv. Notification of Service App. & Supporting Info

**BPM** included as part of the process MHSS-BP003-Change of Service – Data Service MHHS-BP003A-CSS/DCC Update MHHS-BP001- Change of Supply (Migration)

**BPM Entry** Exit BPM MHHS-BP001-Change of Supply MHHS-BP004-Data Collection MHHS-BP007-Disconnection MHHS-BP011-Change of Market Segment MHHS-BP001- Change of Supply (Migration)